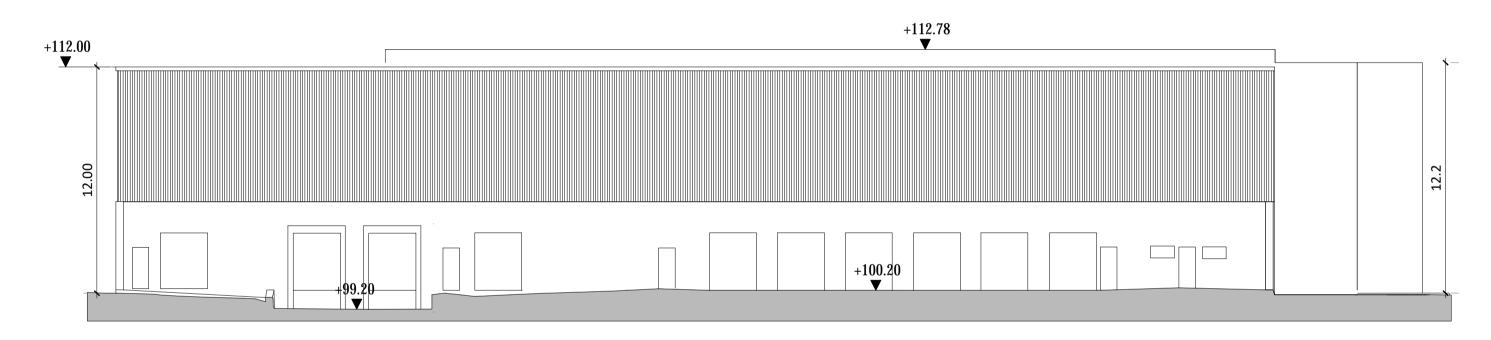

# BUILDING 03 - SOUTH ELEVATION Scale 1:200



# BUILDING 03 - EAST ELEVATION Scale 1:200



### BUILDING 03 - WEST ELEVATION



### BUILDING 03 - NORTH ELEVATION Scale 1:200

#### **Demolitions - Existing Site Elevations**

All levels (in meters) are related to malin head levelling datum. All dimensions in millimetres. figured dimensions only are to be taken from this drawing. All work to be carried out in accordance with the current building regulations. All dimensions to be checked on site before work is carried out. All consultants are to be notified of any discrepancies.



| Revision Description |     | ate   | Rev. No. | Issued by |
|----------------------|-----|-------|----------|-----------|
| PLANNING             | 16- | 11-18 |          | DM        |
|                      |     |       |          |           |
|                      |     |       |          |