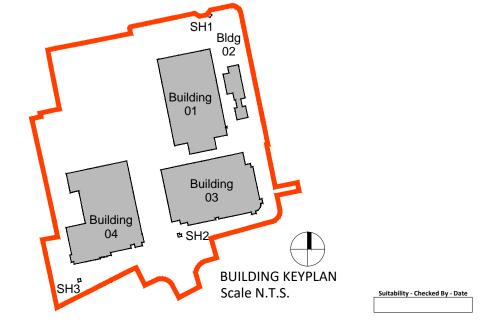

# BUILDING 03 - SOUTH ELEVATION Scale 1:200



# BUILDING 03 - EAST ELEVATION Scale 1:200



### BUILDING 03 - WEST ELEVATION



### BUILDING 03 - NORTH ELEVATION Scale 1:200

#### **Demolitions - Existing Site Elevations**

All levels (in meters) are related to malin head levelling datum. All dimensions in millimetres. figured dimensions only are to be taken from this drawing. All work to be carried out in accordance with the current building regulations. All dimensions to be checked on site before work is carried out. All consultants are to be notified of any discrepancies.



| Revision Description |     | ate   | Rev. No. | Issued by |
|----------------------|-----|-------|----------|-----------|
| PLANNING             | 16- | 11-18 |          | DM        |
|                      |     |       |          |           |
|                      |     |       |          |           |
|                      |     |       |          |           |
|                      |     |       |          |           |
|                      |     |       |          |           |
|                      |     |       |          |           |
|                      |     |       |          |           |
|                      |     |       |          |           |
|                      |     |       |          |           |
|                      |     |       |          |