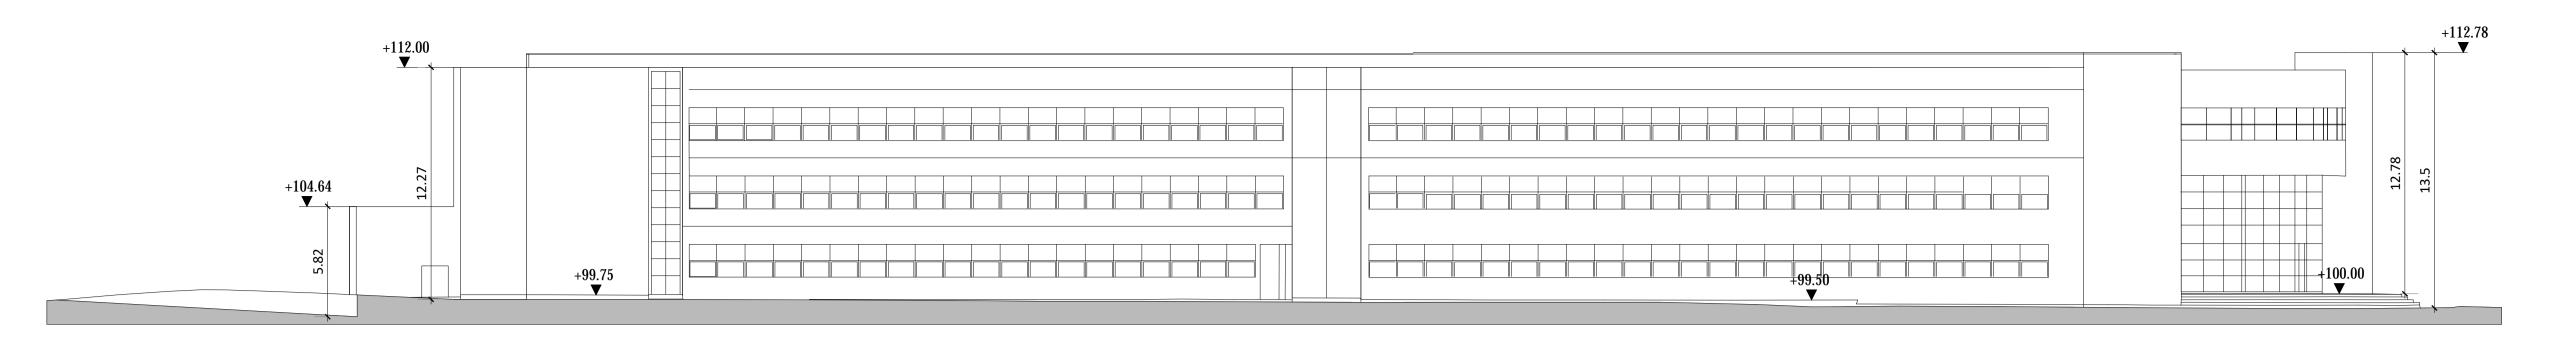

# BUILDING 03 - SOUTH ELEVATION Scale 1:200



# BUILDING 03 - EAST ELEVATION Scale 1:200



### BUILDING 03 - WEST ELEVATION



### BUILDING 03 - NORTH ELEVATION Scale 1:200

#### **Demolitions - Existing Site Elevations**

All levels (in meters) are related to malin head levelling datum. All dimensions in millimetres. figured dimensions only are to be taken from this drawing. All work to be carried out in accordance with the current building regulations. All dimensions to be checked on site before work is carried out. All consultants are to be notified of any discrepancies.



| Revision Description |     | ate   | Rev. No. | Issued by |
|----------------------|-----|-------|----------|-----------|
| PLANNING             | 16- | 11-18 |          | DM        |
|                      |