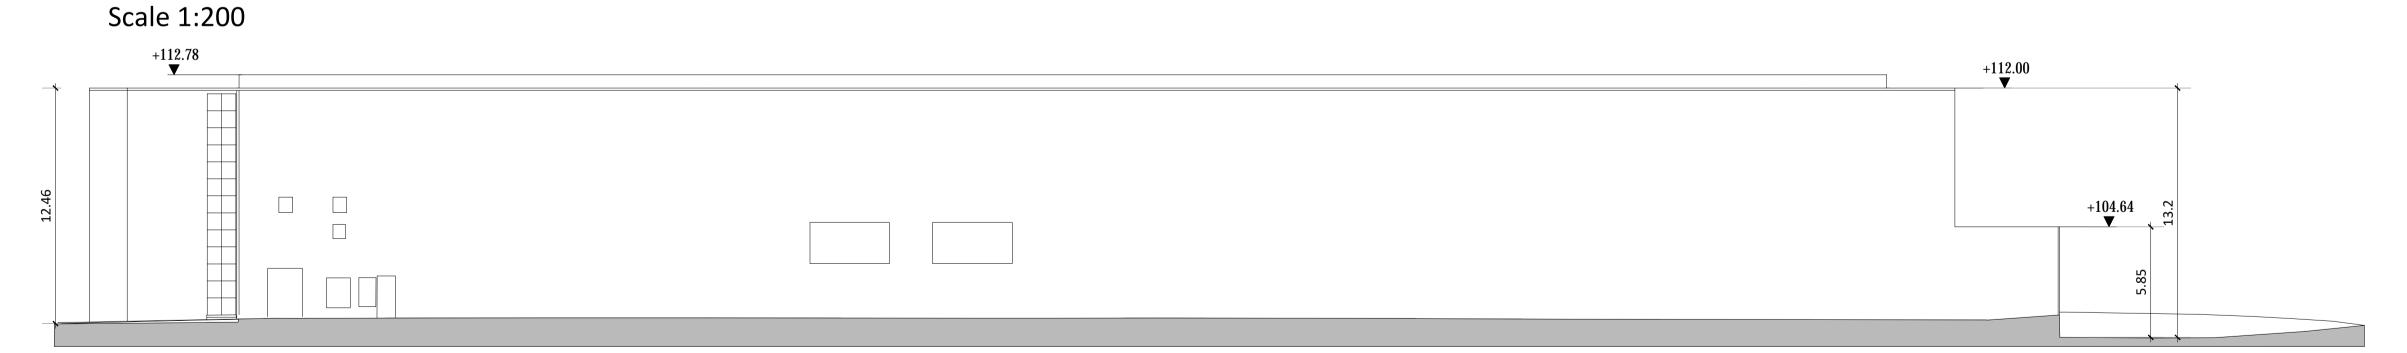

# BUILDING 03 - SOUTH ELEVATION Scale 1:200



# BUILDING 03 - EAST ELEVATION Scale 1:200



### BUILDING 03 - WEST ELEVATION



### BUILDING 03 - NORTH ELEVATION Scale 1:200

#### **Demolitions - Existing Site Elevations**

All levels (in meters) are related to malin head levelling datum. All dimensions in millimetres. figured dimensions only are to be taken from this drawing. All work to be carried out in accordance with the current building regulations. All dimensions to be checked on site before work is carried out. All consultants are to be notified of any discrepancies.



| Revision Description |     | ate   | Rev. No. | Issued by |
|----------------------|-----|-------|----------|-----------|
| PLANNING             | 16- | 11-18 |          | DM        |
|                      |     |       |          |           |
|                      |     |       |          |           |
|                      |     |