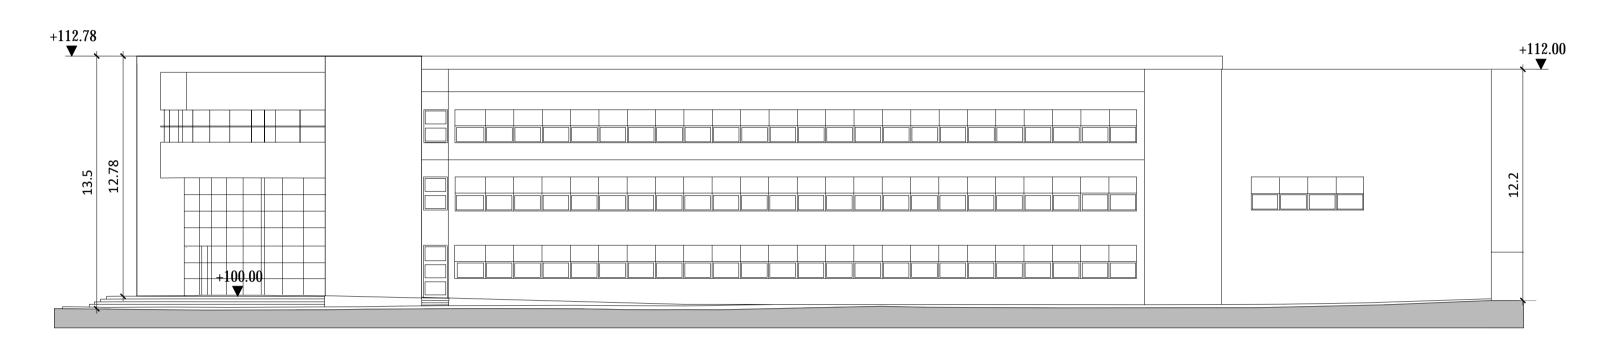

# BUILDING 03 - SOUTH ELEVATION Scale 1:200



# BUILDING 03 - EAST ELEVATION Scale 1:200



### BUILDING 03 - WEST ELEVATION



### BUILDING 03 - NORTH ELEVATION Scale 1:200

#### **Demolitions - Existing Site Elevations**

All levels (in meters) are related to malin head levelling datum. All dimensions in millimetres. figured dimensions only are to be taken from this drawing. All work to be carried out in accordance with the current building regulations. All dimensions to be checked on site before work is carried out. All consultants are to be notified of any discrepancies.



| Revision Description |     | ate   | Rev. No. | Issued by |
|----------------------|-----|-------|----------|-----------|
| PLANNING             | 16- | 11-18 |          | DM        |
|                      |     |       |          |           |
|